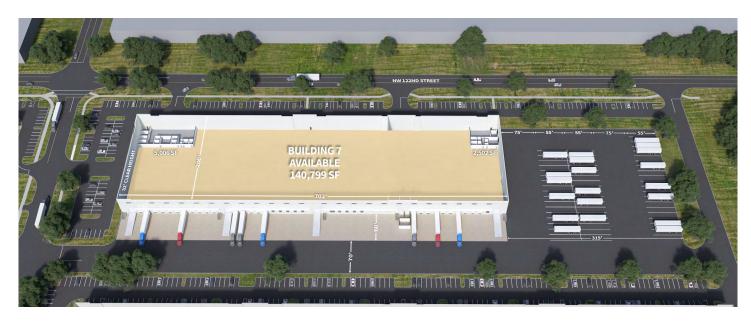

### PARK AERIAL - LOOKING SOUTHWEST

#### **NON-SHARED TRUCK COURT**

No warranty or representation, expressed or implied, is made as to the accuracy of the information contained herein, and same is submitted subject to error and omissions.

### FACILITY

- 140,799 total sf available
- 2,502 sf & 5,006 sf spec office spaces
- 3.1 acre trailer/storage yard available (56 trailer parking)
- 32' clear height; 200' building depth
- 54'W × 47'D column spacing; 60' speed bay
- 130' non-shared truck court
- 45 dock high doors + 3 drive-in doors
- 1600 amps; 480V; 3 phase power
- ESFR Sprinkler System; LED lighting
- 234 car parking
- Impact glass; clerestory dock area windows
- Available 2/1/2025