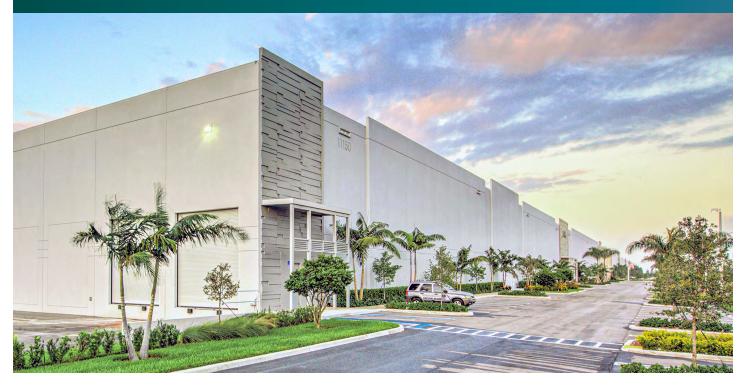

Industrial Space For Lease with 3.1-acre Trailer / Outside Storage

## Prologis Miami International Tradeport 7

11150 NW 122nd Street Medley, FL 33178 USA

### FACILITY

- 140,799 total sf available
- 2,502 sf & 5,006 sf spec office spaces
- 3.1 acre trailer/storage yard available (56 trailer parking)
- 32' clear height; 200' building depth
- 54'W × 47'D column spacing; 60' speed bay
- 130' non-shared truck court
- 45 dock high doors + 3 drive-in doors
- 1600 amps; 480V; 3 phase power
- ESFR Sprinkler System; LED lighting
- 234 car parking
- Impact glass; clerestory dock area windows
- Available 2/1/2025