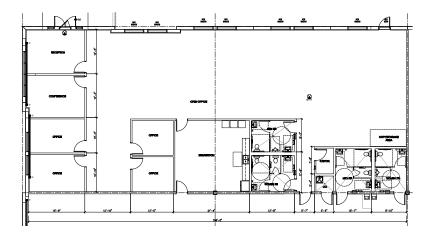

### **OVERALL FLOOR PLAN**

#### WEST SPEC OFFICE - 5,006 SF

#### **EAST SPEC OFFICE - 2,502 SF**

Industrial Space For Lease with 3.1-acre Trailer / Outside Storage