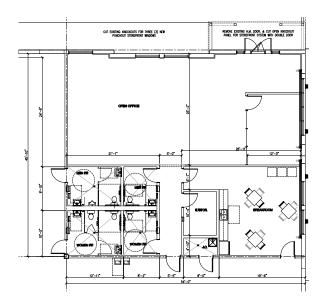

### **OVERALL FLOOR PLAN**

#### WEST SPEC OFFICE - 5,006 SF

#### **EAST SPEC OFFICE - 2,502 SF**

Industrial Space For Lease with 3.1-acre Trailer / Outside Storage