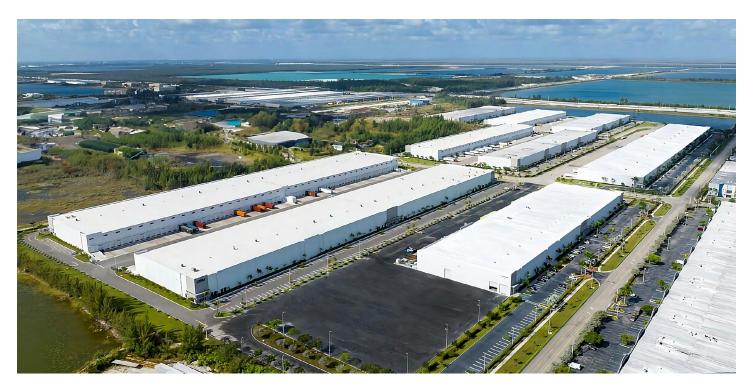

s; 480V; 3 phase power
- ESFR Sprinkler System; LED lighting
- 234 car parking
- Impact glass; clerestory dock area windows
- Available 2/1/2025

#### ADVANTAGES AND AMENITIES

• Prologis Clear Lease<sup>®</sup> – Know your lease expenses and capital cost with greater certainty before your sign.

## Your single-source service for efficient move-in and operations: prologisessentials.com



Scan the QR code for more info!



Industrial Space For Lease with 3.1-acre Trailer / Outside Storage

## Prologis Miami International Tradeport 7

### **OVERALL FLOOR PLAN**





#### WEST SPEC OFFICE - 5,006 SF



#### **EAST SPEC OFFICE - 2,502 SF**





Industrial Space For Lease with 3.1-acre Trailer / Outside Storage

## Prologis Miami International Tradeport 7

### PARK AERIAL - LOOKING SOUTHWEST



#### **NON-SHARED TRUCK COURT**



No warranty or representation, expressed or implied, is made as to the accuracy of the information contained herein, and same is submitted subject to error and omissions.



Industrial Space For Lease with 3.1-acre Trailer / Outside Storage

### Prologis Miami International Tradeport 7





JLL Peter Sheridan peter.sheridan@jll.com cell +1 954 439 4941 401 East Las Olas Boulevard Suite 1850 Fort Lauderdale, FL 33301 USA

#### JLL

Yuri Quispe yuri.quispe@jll.com cell +1 772 201 5305 401 East Las Olas Boulevard Suite 1850 Fort Lauderdale, FL 33301 USA

#### JLL

Peter Johnston peter.johnston@jll.com cell +1 954 980 3224 401 East Las Olas Boulevard Suite 1850 Fort Lauderdale, FL 33301 USA

#### Prologis

Barbara Mantecon bmantecon@prologis.com ph +1 954 3