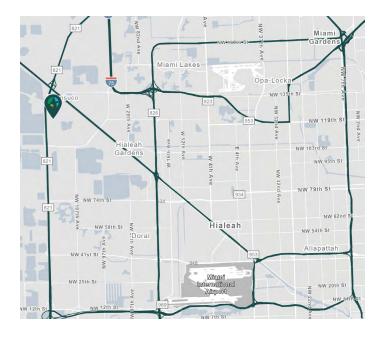

### LOCATION

- Easy access to Miami International Airport and Port of Miami.
- Located on the southeast corner of NW 115<sup>th</sup> Ave & NW 122<sup>nd</sup> St, Medley, FL, just east of the FL Turnpike & south of Okeechobee Rd.