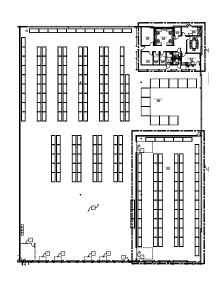

### **SPACE PLAN - 34,117 SF**

Industrial Space For Lease

### **FACILITY**

- 34,117 total sf available
- 1,780 sf of office space
- · 30' clear ceiling height; 210' building depth
- 54'W x 50'D column spacing; 60' speed bay
- 130' non-shared truck court
- 10 dock-high doors / 1 drive-in
- · ESFR sprinkler system; LED lighting
- Impact glass; clerestory dock area windows
- 1:1,000 sf car parking ratio
- Available 3/1/2025