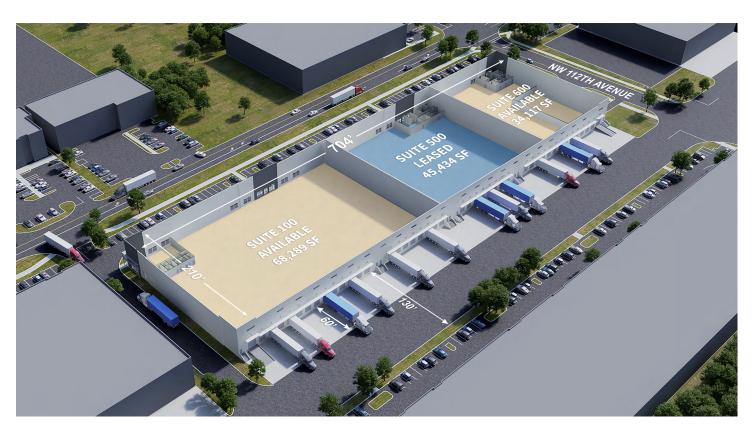

### **FACILITY**

- 34,117 total sf available
- 1,780 sf of office space
- · 30' clear ceiling height; 210' building depth
- 54'W x 50'D column spacing; 60' speed bay
- 130' non-shared truck court
- 10 dock-high doors / 1 drive-in
- · ESFR sprinkler system; LED lighting
- Impact glass; clerestory dock area windows
- 1:1,000 sf car parking ratio
- Available 3/1/2025

### **SPACE PLAN - 34,117 SF**

Industrial Space For Lease