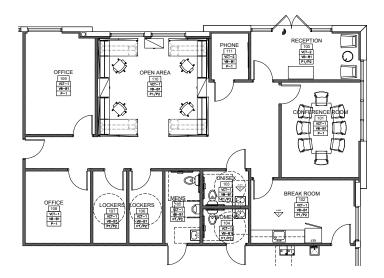

f Florida's Turnpike and south of Okeechobee Road.

### **FACILITY**

- 34,117 total sf available
- 1,780 sf of office space
- · 30' clear ceiling height; 210' building depth
- 54'W x 50'D column spacing; 60' speed bay
- 130' non-shared truck court
- 10 dock-high doors / 1 drive-in
- · ESFR sprinkler system; LED lighting
- Impact glass; clerestory dock area windows
- 1:1,000 sf car parking ratio
- Available 3/1/2025

### **ADVANTAGES AND AMENITIES**

- Institutionally owned and managed.
- Prologis Clear Lease® Know your lease expenses and capital cost with greater certainty before your sign.

Your single-source service for efficient move-in and operations: prologisessentials.com

Industrial Space For Lease



# Prologis Miami International Tradeport 2





### **OFFICE SPACE - 1,780 SF**



### **SPACE PLAN - 34,117 SF**



Industrial Space For Lease



# Prologis Miami International Tradeport 2





JLL
Peter Sheridan
peter.sheridan@jll.com
cell +1 954 439 4941
401 E. Las Olas Boulevard
Suite 1850
Fort Lauderdale, FL 33301 USA

JLL Yuri Quispe yuri.quispe@jll.com cell +1 772 201 5305 401 E. Las Olas Boulevard Suite 1850 Fort Lauderdale, FL 33301 USA

Peter Johnston
peter.johnston@jll.com
cell +1 954 980 3224
401 E. Las Olas Boulevard
Suite 1850
Fort Lauderdale, FL 33301 USA

Prologis
Barbara Mantecon
bmantecon@prologis.com
ph +1 (954) 316 1777
8355 NW 12th Street
Doral, FL 33126 USA