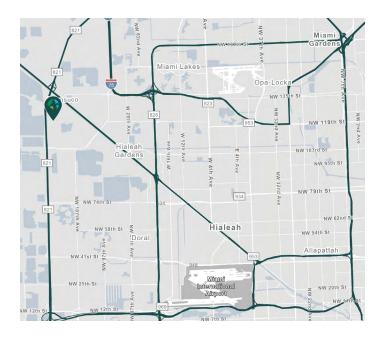

#### **LOCATION**

- · Located within Prologis Miami International Tradeport.
- Easy access to Miami International Airport and Port of Miami.
- Conveniently located on the south-east corner of NW 115th Avenue and NW 122nd Street, Medley, FL, just east of Florida's Turnpike and south of Okeechobee Road.