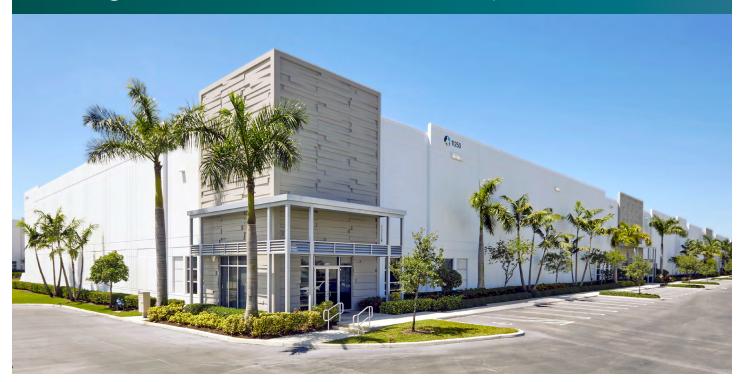

### **FACILITY**

- 34,117 total sf available
- 1,780 sf of office space
- · 30' clear ceiling height; 210' building depth
- 54'W x 50'D column spacing; 60' speed bay
- 130' non-shared truck court
- 10 dock-high doors / 1 drive-in
- · ESFR sprinkler system; LED lighting
- Impact glass; clerestory dock area windows
- 1:1,000 sf car parking ratio
- Available 3/1/2025

### **ADVANTAGES AND AMENITIES**

- Institutionally owned and managed.
- Prologis Clear Lease® Know your lease expenses and capital cost with greater certainty before your sign.

Your single-source service for efficient move-in and operations: prologisessentials.com